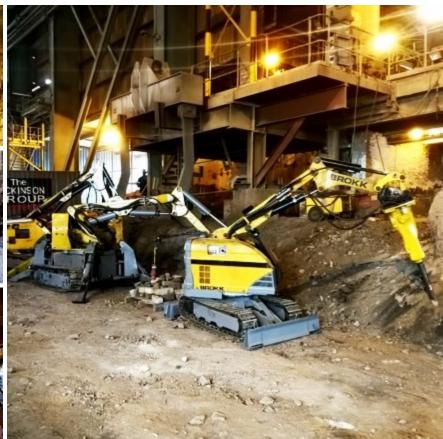

### **FURNACE SERVICES:** FURNACE DEMOLITION

### **MECHANICAL ENGINEERING SERVICES:** ONSITE MACHINING SOLUTIONS