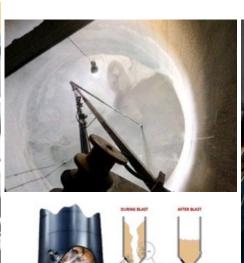

### **FURNACE SERVICES:** FURNACE REBUILD PROJECTS

### **FURNACE SERVICES:** FURNACE DEMOLITION