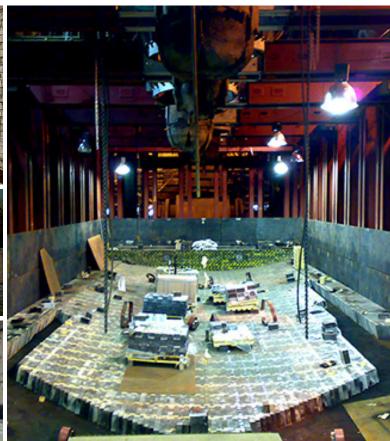

### **FURNACE SERVICES:** REFRACTORY INSTALLATIONS

## FURNACE SERVICES: PRECAST REFRACTORY SHAPES