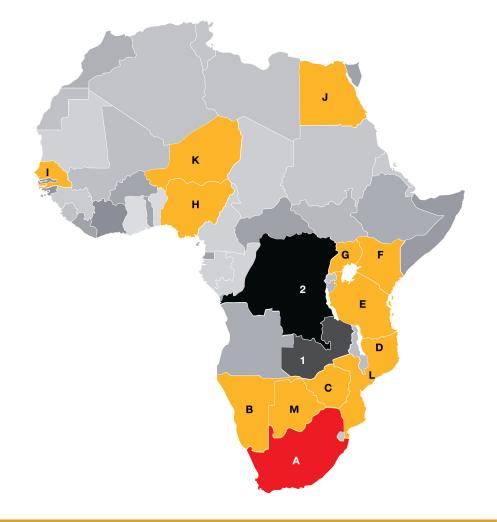

### AFRICA FOOTPRINT

### **GEOGRAPHIC PRESENCE**

- 1. Zambia
- 2. The Democratic Republic of Congo

### **BUSINESS PRESENCE**

- A. South Africa
- B. Namibia
- c. Zimbabwe
- **D.** Mozambique
- E. Tanzania
- F. Kenya
- **G.** Uganda
- H. Nigeria
- I. Senegal
- J. Egypt
- K. Niger
- 14. ...
- L. Malawi
- M. Botswana